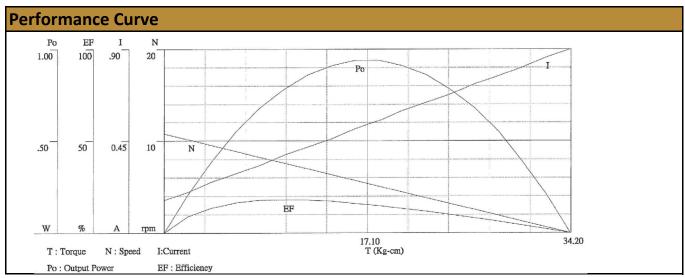

## Contact Us for alternative solutions!

| Specifications |                  |
|----------------|------------------|
| Gearhead Type: | Planetary        |
| Motor Type:    | Carbon - Brushed |
| Rated Voltage: | 12V DC           |
| Rated Speed:   | 8 rpm            |
| Rated Torque:  | 10 kg.cm         |
| Rated Current: | 400 mA           |

| No-Load Speed:     | 11 rpm (+/- 10%) |
|--------------------|------------------|
| No-Load Current:   | < 200 mA         |
| Stall Torque:      | 34 kg.cm         |
| Max. Power:        | 0.94 W           |
| Reduction Ratio:   | 742:1            |
| Termination Style: | Terminals        |