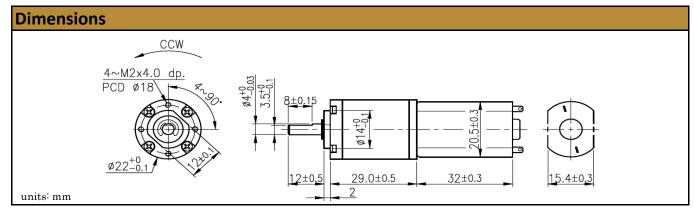

## **ø22mm Planetary Gear Motor Carbon - Brushed**

MOT-IG22GM 1:742

Our Planetary Gear Motors are an inline solution providing excellent torque output at various speeds. They are equiped to handle varying loads and are best for intermittent duty operation. With endless performance combinations, we have a fully tailored gear motor solution for you.